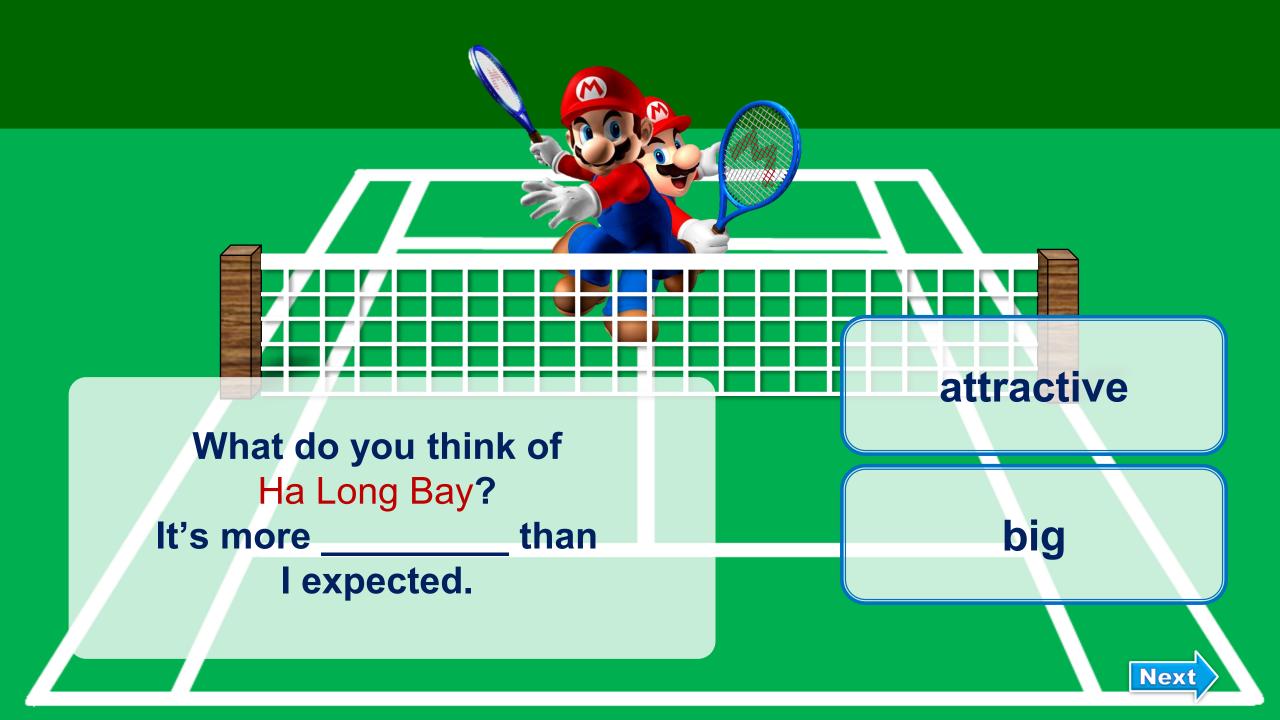

# What do you think of <u>Ha Long Bay</u> ?

It's more <u>attractive</u> than I expected.