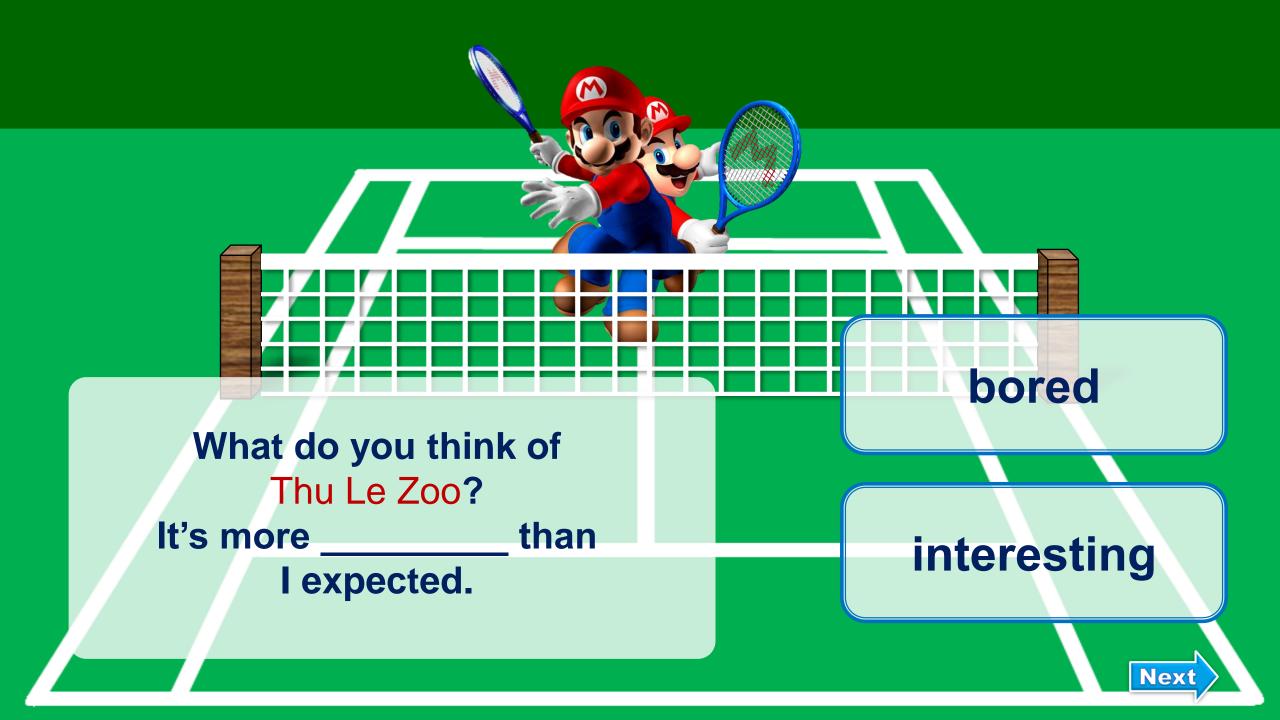

# What do you think of Thu Le zoo?

It's more <u>interesting</u> than I expected.