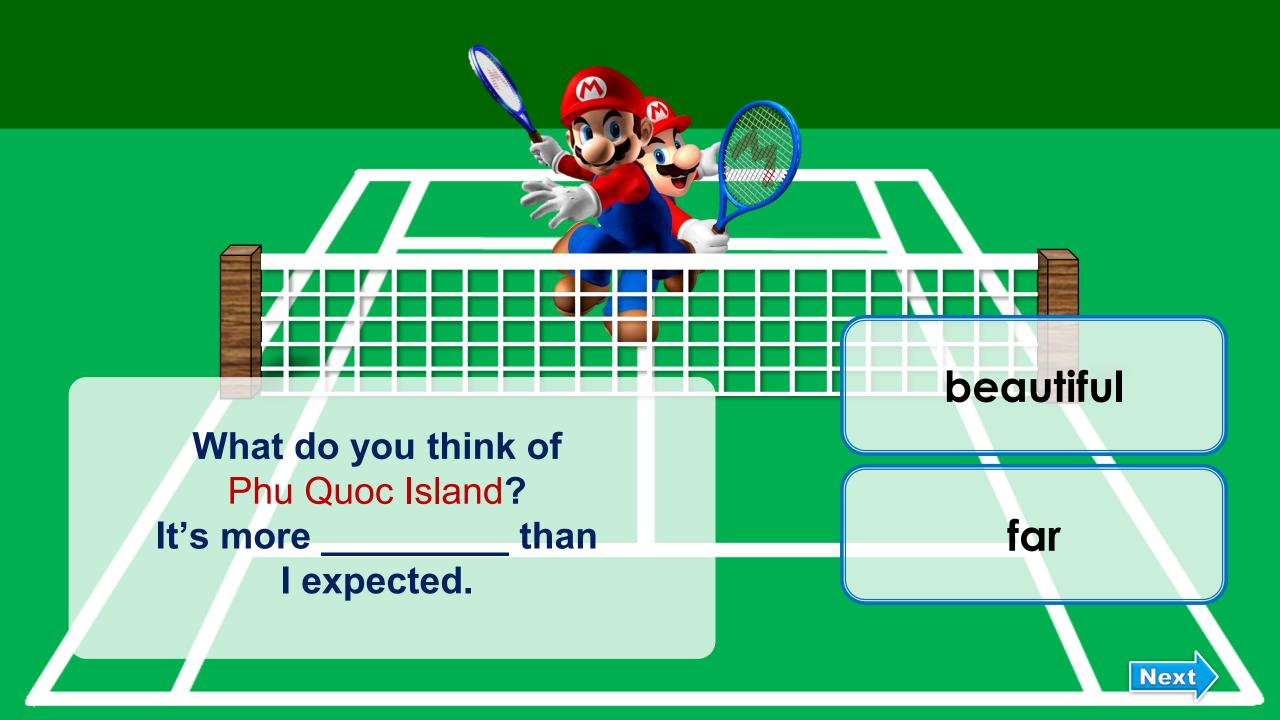

# What do you think of <a href="Phu Quoc Island">Phu Quoc Island</a> ?

It's more <u>beautiful</u> than I expected.