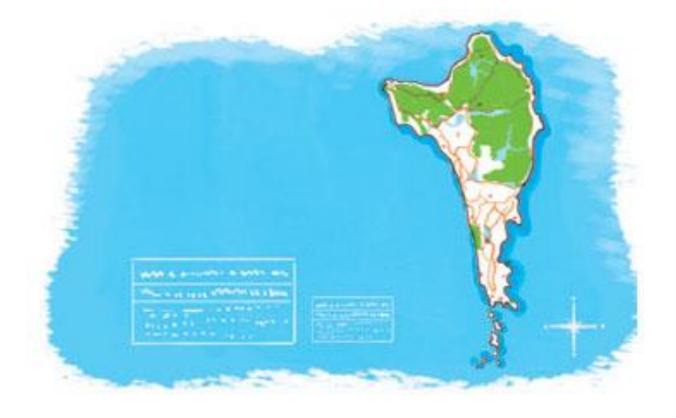

# What do you think of <a href="Phu Quoc Island">Phu Quoc Island</a> ?

It's more <u>beautiful</u> than I expected.