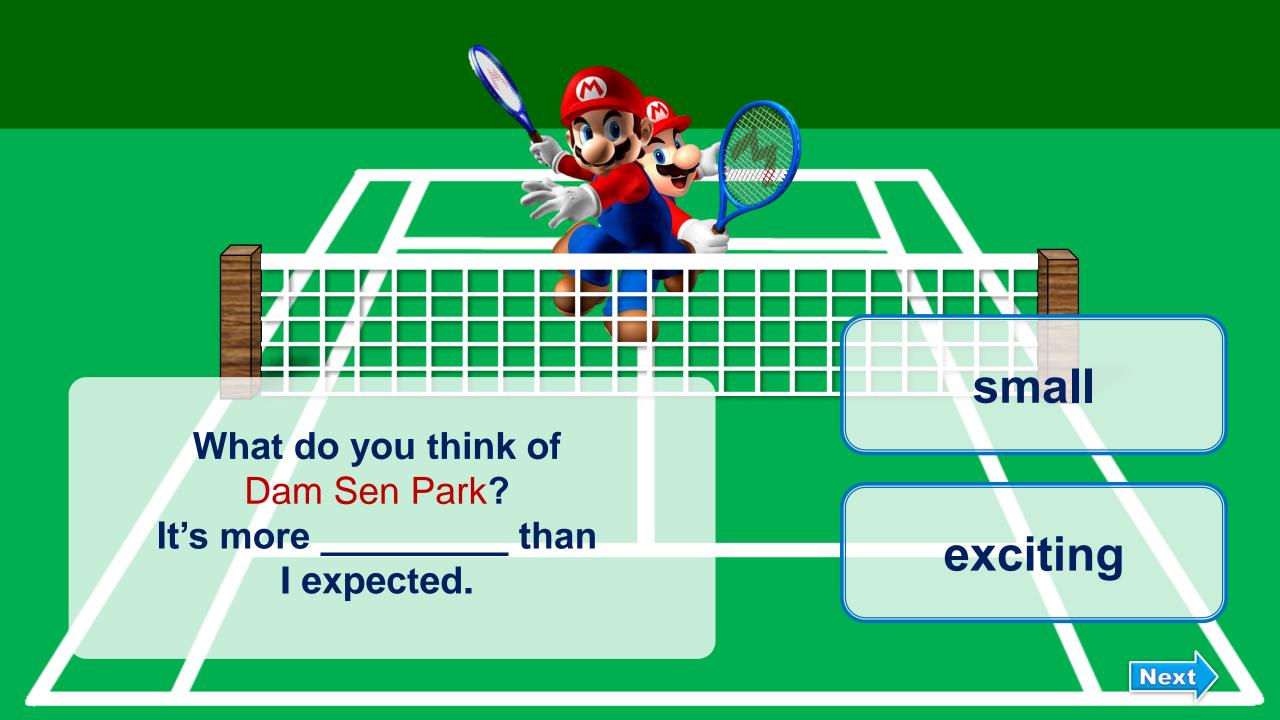

# What do you think of **Dam Sen Park** ?

It's more <u>exciting</u> than I expected.